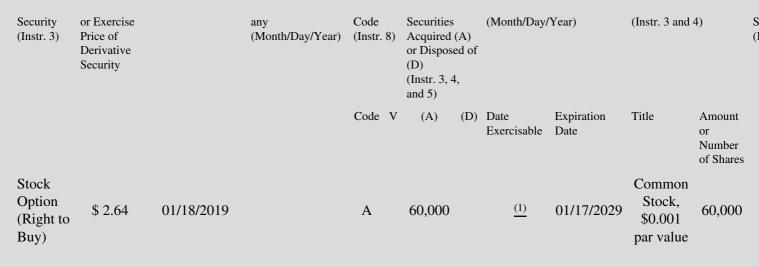

| 1. Title of | 2.         | 3. Transaction Date | 3A. Deemed         | 4.        | 5. Number of | 6. Date Exercisable and | 7. Title and Amount of | f 8 |
|-------------|------------|---------------------|--------------------|-----------|--------------|-------------------------|------------------------|-----|
| Derivative  | Conversion | (Month/Day/Year)    | Execution Date, if | Transacti | orDerivative | Expiration Date         | Underlying Securities  | D   |

## **Explanation of Responses:**

- \* If the form is filed by more than one reporting person, see Instruction 4(b)(v).
- \*\* Intentional misstatements or omissions of facts constitute Federal Criminal Violations. See 18 U.S.C. 1001 and 15 U.S.C. 78ff(a).
- (1) The options were granted on January 18, 2019 and the shares underlying this option vest 25% on the first anniversary of the grant date and the remaining shares vest in twelve equal quarterly installments.