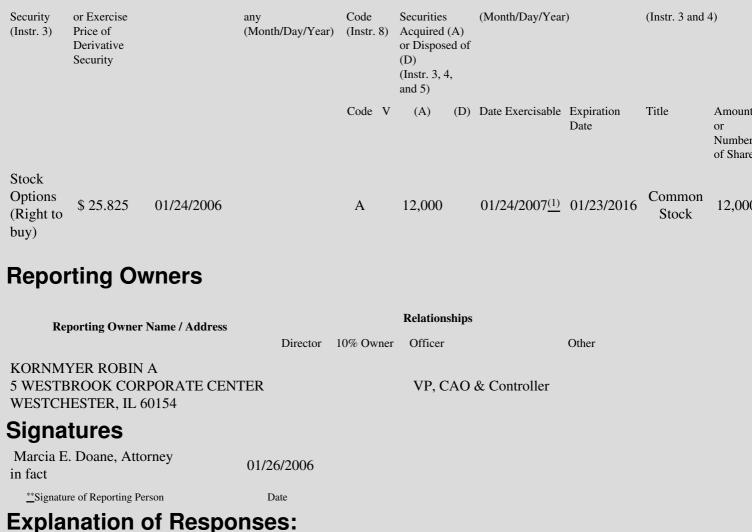

| 1. Title of | 2.         | 3. Transaction Date | 3A. Deemed         | 4.        | 5. Number of | 6. Date Exercisable and | 7. Title a | nd Amount o   |
|-------------|------------|---------------------|--------------------|-----------|--------------|-------------------------|------------|---------------|
| Derivative  | Conversion | (Month/Day/Year)    | Execution Date, if | Transacti | orDerivative | Expiration Date         | Underlyi   | ng Securities |

(1) The option vests in two equal annual installments beginning on January 24, 2007

Note: File three copies of this Form, one of which must be manually signed. If space is insufficient, *see* Instruction 6 for procedure. Potential persons who are to respond to the collection of information contained in this form are not required to respond unless the form displays a currently valid OMB number.