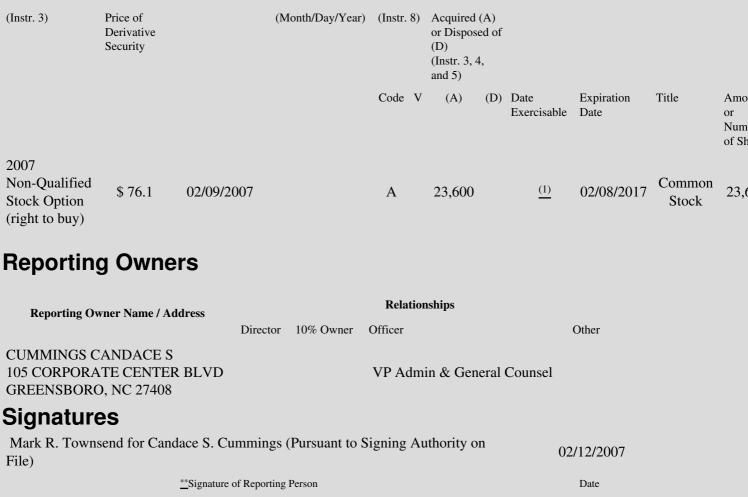

| 1. Title of | 2.          | 3. Transaction Date | 3A. Deemed         | 4.        | 5. Number of | 6. Date Exercisable and | 7. Title and Amour |
|-------------|-------------|---------------------|--------------------|-----------|--------------|-------------------------|--------------------|
| Derivative  | Conversion  | (Month/Day/Year)    | Execution Date, if | Transacti | orDerivative | Expiration Date         | Underlying Securit |
| Security    | or Exercise |                     | any                | Code      | Securities   | (Month/Day/Year)        | (Instr. 3 and 4)   |

(1) This option vests as follows: 7,867 shares vest on 02/09/2008; 7,867 shares vest on 02/09/2009; and 7,866 shares vest on 02/09/2010.

Note: File three copies of this Form, one of which must be manually signed. If space is insufficient, *see* Instruction 6 for procedure. Potential persons who are to respond to the collection of information contained in this form are not required to respond unless the form displays a currently valid OMB number.