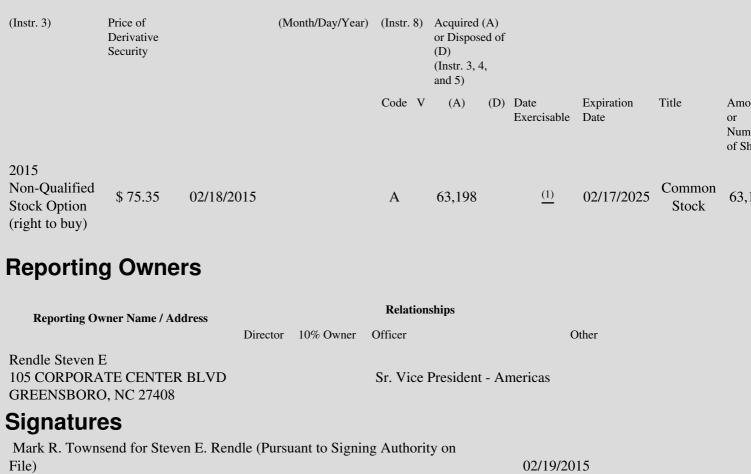

| 1. Title of | 2.          | 3. Transaction Date | 3A. Deemed         | 4.        | 5. Number of | 6. Date Exercisable and | 7. Title and Amour |
|-------------|-------------|---------------------|--------------------|-----------|--------------|-------------------------|--------------------|
| Derivative  | Conversion  | (Month/Day/Year)    | Execution Date, if | Transacti | orDerivative | Expiration Date         | Underlying Securit |
| Security    | or Exercise |                     | any                | Code      | Securities   | (Month/Day/Year)        | (Instr. 3 and 4)   |

(1) This option vests as follows: 21,066 shares vest on 02/18/16; 21,066 shares vest on 02/18/17; and 21,066 shares vest on 02/18/18.

Note: File three copies of this Form, one of which must be manually signed. If space is insufficient, *see* Instruction 6 for procedure. Potential persons who are to respond to the collection of information contained in this form are not required to respond unless the form displays a currently valid OMB number.