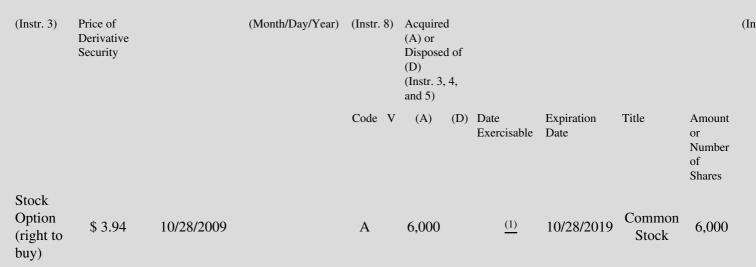

 Table II - Derivative Securities Acquired, Disposed of, or Beneficially Owned
 (e.g., puts, calls, warrants, options, convertible securities)

| 1. Title of | 2.          | 3. Transaction Date | 3A. Deemed         | 4.         | 5. Number       | 6. Date Exercisable and | 7. Title and Amount of | 8. I |
|-------------|-------------|---------------------|--------------------|------------|-----------------|-------------------------|------------------------|------|
| Derivative  | Conversion  | (Month/Day/Year)    | Execution Date, if | Transactio | onof Derivative | Expiration Date         | Underlying Securities  | Der  |
| Security    | or Exercise |                     | any                | Code       | Securities      | (Month/Day/Year)        | (Instr. 3 and 4)       | Sec  |

(1) Option for 6,000 shares was granted on October 28, 2009 and vests and becomes 100% exercisable on August 15, 2010.

Note: File three copies of this Form, one of which must be manually signed. If space is insufficient, *see* Instruction 6 for procedure. Potential persons who are to respond to the collection of information contained in this form are not required to respond unless the form displays a currently valid OMB number.