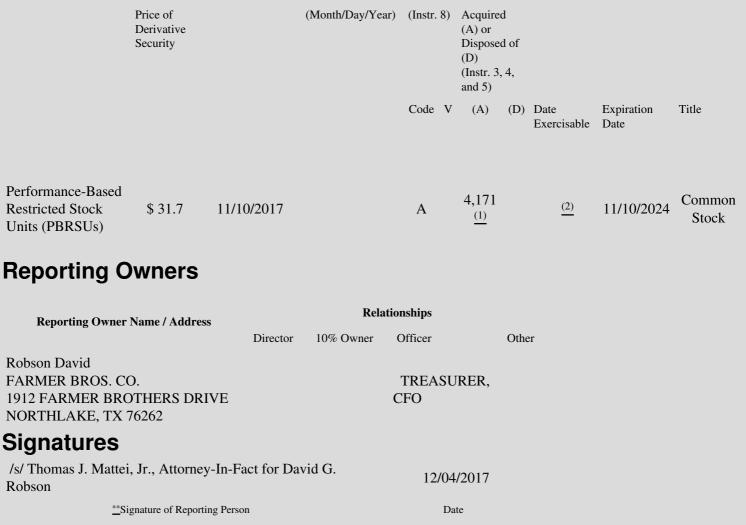

| 1. Title of Derivative | 2.          | 3. Transaction Date | 3A. Deemed         | 4.         | 5. Number       | 6. Date Exercisable and | 7. Title and Ar  |
|------------------------|-------------|---------------------|--------------------|------------|-----------------|-------------------------|------------------|
| Security               | Conversion  | (Month/Day/Year)    | Execution Date, if | Transactio | onof Derivative | Expiration Date         | Underlying Se    |
| (Instr. 3)             | or Exercise |                     | any                | Code       | Securities      | (Month/Day/Year)        | (Instr. 3 and 4) |

## **Explanation of Responses:**

- \* If the form is filed by more than one reporting person, *see* Instruction 4(b)(v).
- \*\* Intentional misstatements or omissions of facts constitute Federal Criminal Violations. See 18 U.S.C. 1001 and 15 U.S.C. 78ff(a).
- (1) Corrected number of PBRSUs granted.

Grant of performance-based restricted stock units ("PBRSUs") under the Farmer Bros. Co. 2017 Long-Term Incentive Plan. The target number of PBRSUs is presented in the table. Subject to certain continued employment conditions and subject to accelerated vesting in certain circumstances, the PBRSUs are scheduled to vest based on achievement of certain financial performance goals for the

- (2) performance period July 1, 2017 through June 30, 2020. At the end of the three-year performance period, the number of PBRSUs that actually vest will be 0% to 150% of the target amount, depending on the extent to which Farmer Bros. Co. meets or exceeds certain financial performance goals measured over the full three-year performance period. The maximum number of PBRSUs that may vest at the end of the three-year performance period is 6,256 (150% of the target amount).
- (3) Corrected number of PBRSUs beneficially owned after the reported transaction.