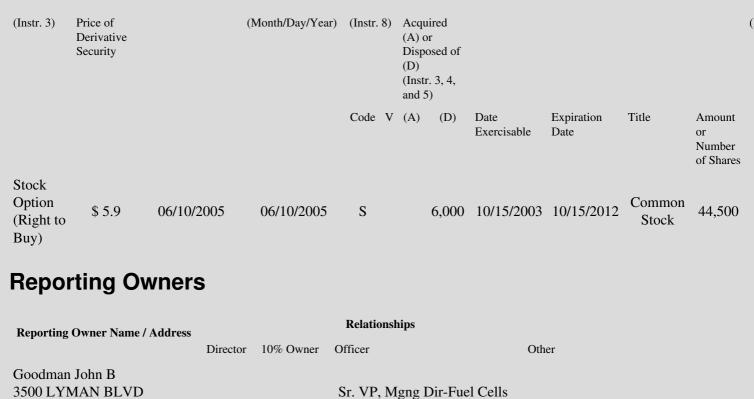

 Table II - Derivative Securities Acquired, Disposed of, or Beneficially Owned
 (e.g., puts, calls, warrants, options, convertible securities)

| 1. Title of | 2.          | 3. Transaction Date | 3A. Deemed         | 4.         | 5. Number       | 6. Date Exercisable and | 7. Title and Amount of | 8 |
|-------------|-------------|---------------------|--------------------|------------|-----------------|-------------------------|------------------------|---|
| Derivative  | Conversion  | (Month/Day/Year)    | Execution Date, if | Transactio | onof Derivative | Expiration Date         | Underlying Securities  | Ε |
| Security    | or Exercise |                     | any                | Code       | Securities      | (Month/Day/Year)        | (Instr. 3 and 4)       | S |