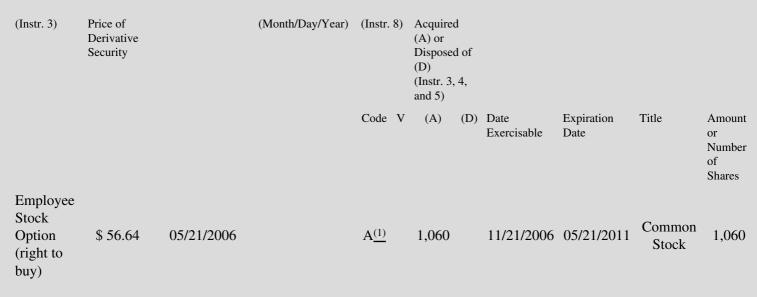

 Table II - Derivative Securities Acquired, Disposed of, or Beneficially Owned

 (e.g., puts, calls, warrants, options, convertible securities)

| 1. Title of | 2.          | 3. Transaction Date | 3A. Deemed         | 4.        | 5. Number       | 6. Date Exercisable and | 7. Title and Amount of |
|-------------|-------------|---------------------|--------------------|-----------|-----------------|-------------------------|------------------------|
| Derivative  | Conversion  | (Month/Day/Year)    | Execution Date, if | Transacti | onof Derivative | Expiration Date         | Underlying Securities  |
| Security    | or Exercise |                     | any                | Code      | Securities      | (Month/Day/Year)        | (Instr. 3 and 4)       |

# **Explanation of Responses:**

- \* If the form is filed by more than one reporting person, *see* Instruction 4(b)(v).
- \*\* Intentional misstatements or omissions of facts constitute Federal Criminal Violations. See 18 U.S.C. 1001 and 15 U.S.C. 78ff(a).
- (1) Pursuant to Steel Dynamics, Inc.'s 2006 Equity Incentive Plan approved by stockholders and exempt from Section 16(b) of the Securities and Exchange Act of 1934 pursuant to Rule 16b-3.