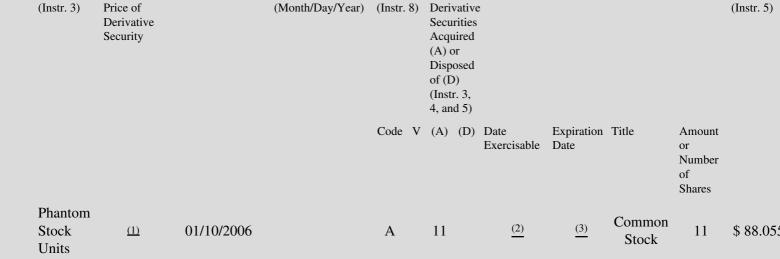

#### Table II - Derivative Securities Acquired, Disposed of, or Beneficially Owned (e.g., puts, calls, warrants, options, convertible securities)

| 1. Title of | 2.          | 3. Transaction Date | 3A. Deemed         | 4.        | 5.       | 6. Date Exercisable and | 7. Title and Amount of | 8. Price of |
|-------------|-------------|---------------------|--------------------|-----------|----------|-------------------------|------------------------|-------------|
| Derivative  | Conversion  | (Month/Day/Year)    | Execution Date, if | Transacti | onNumber | Expiration Date         | Underlying Securities  | Derivative  |
| Security    | or Exercise |                     | any                | Code      | of       | (Month/Day/Year)        | (Instr. 3 and 4)       | Security    |

# **Explanation of Responses:**

- \* If the form is filed by more than one reporting person, see Instruction 4(b)(v).
- \*\* Intentional misstatements or omissions of facts constitute Federal Criminal Violations. See 18 U.S.C. 1001 and 15 U.S.C. 78ff(a).
- **(1)** 1 for 1
- (2) Immediately.
- (3) These phantom stock units were acquired under the Company's deferred compensation plan and are to be settled in cash upon retirement or other termination from the Company.