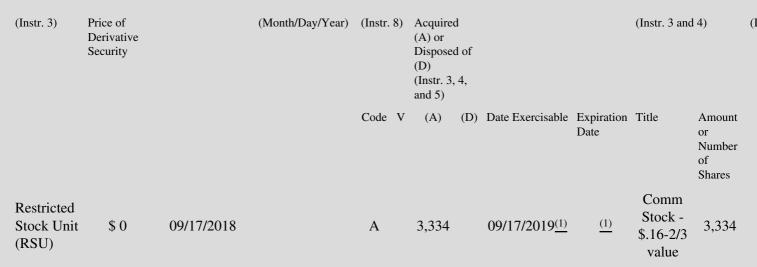

 Table II - Derivative Securities Acquired, Disposed of, or Beneficially Owned
 (e.g., puts, calls, warrants, options, convertible securities)

| 1. Title of | 2.          | 3. Transaction Date | 3A. Deemed         | 4.         | 5. Number       | 6. Date Exercisable and | 7. Title and Amount |
|-------------|-------------|---------------------|--------------------|------------|-----------------|-------------------------|---------------------|
| Derivative  | Conversion  | (Month/Day/Year)    | Execution Date, if | Transactio | onof Derivative | Expiration Date         | of Underlying       |
| Security    | or Exercise |                     | any                | Code       | Securities      | (Month/Day/Year)        | Securities          |

The Restricted Stock Units granted to the Reporting Person on September 17, 2018 (the "Original Grant Date") vest in equal installments(1) on the first, second, third, and fourth anniversaries of the Original Grant Date. Upon each vesting date, each vested RSU shall automatically convert into one (1) share of common stock of the Company.